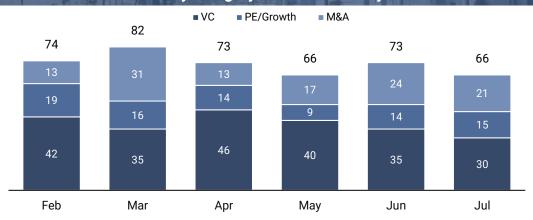

### Deals by category: 6 months to July 2022

- During July NovitasFTCL tracked 66 transactions, comprising of 21 strategic acquisitions, 15 PE / Growth investments and 30 VC rounds, marking the fourth consecutive month of decline for the number of European VC deals. InvestmentTech attracted the largest number of deals with 16, followed by BankingTech and payments with 10 each.
- In a payments fundraise representative of the changing FinTech market environment, Swedish Buy Now Pay Later firm Klarna raised \$800m at a \$6.7bn valuation: down c. 85% from last year's \$46bn valuation. Amid a broader market sell-off, Klarna's valuation has suffered from investors' move from "growth at any cost" to investment opportunities with a clearer path to profitability, as well as other factors including the Ukraine war and inflation.
- In RegTech, UK based financial verification firm Kycker was acquired by RealWise for a 63% premium to its Australian listing price; SymphonyAl acquired financial fraud/crime detection firm NetReveal from BAE Systems; and Fluence Technologies acquired financial reporting disclosure firm Sturnis365. During the month, UK financial crime/risk consultancy Plenitude, compliance platform Clausematch, and Italian AML software firm Lucinity all raised capital.
- In BankingTech M&A, Ageras acquired Germany's Kontist, a specialist freelancer banking platform; GoCardless acquired Nordigen, a Denmark based provider of AI enhanced consumer credit analytics; and GoHenry acquired the teen focused banking platform PixPay. Also of note was Sonovate's Series D funding round in which it raised £165m from M&G Investments and BNP Paribas.