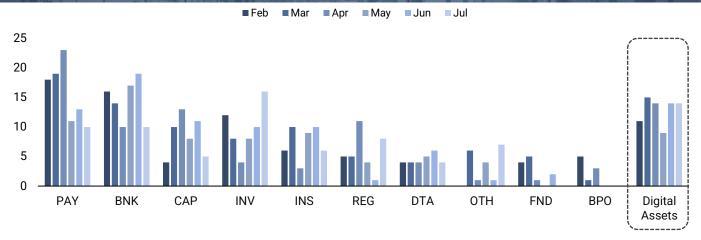

## Deals by sub-sector: 6 months to July 2022

Sub-sector key

|          | -           |                |                 |           |         |               |                |           |     |
|----------|-------------|----------------|-----------------|-----------|---------|---------------|----------------|-----------|-----|
| PAY      | BNK         | INV            | CAP             | INS       | REG     | отн           | DTA            | FND       | вро |
| Payments | BankingTech | InvestmentTech | Capital Markets | InsurTech | RegTech | Other FinTech | Data Analytics | FundsTech | BPO |

Note: Transactions cover strategically significant deals or transactions where enterprise value / capital raised are disclosed above €5m. Dotted boxes around subsector classifications denote transactions that include digital assets technology such as crypto or DeFi